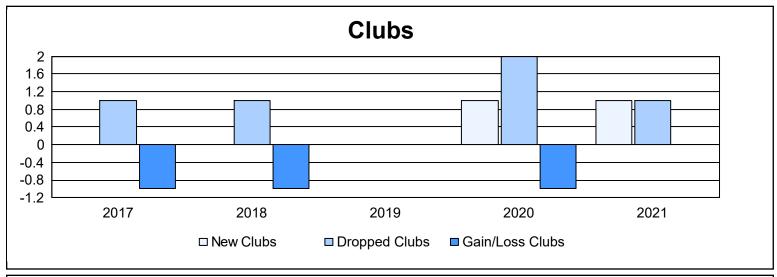

District 5 NE As of June 2021 Cumulative

| Year      | New<br>Clubs | Dropped<br>Clubs | Gain/<br>Loss<br>Clubs | New<br>Members | Charter<br>Members | Reinstate<br>Members | Transfer<br>Members | Total<br>Member<br>Added | Total<br>Members<br>Dropped | Gain/<br>Loss<br>Members |
|-----------|--------------|------------------|------------------------|----------------|--------------------|----------------------|---------------------|--------------------------|-----------------------------|--------------------------|
| 2016-2017 | 0            | 1                | -1                     | 114            | 0                  | 2                    | 4                   | 120                      | 129                         | -9                       |
| 2017-2018 | 0            | 1                | -1                     | 93             | 0                  | 4                    | 6                   | 103                      | 170                         | -67                      |
| 2018-2019 | 0            | 0                | 0                      | 75             | 0                  | 1                    | 7                   | 83                       | 118                         | -35                      |
| 2019-2020 | 1            | 2                | -1                     | 76             | 35                 | 7                    | 8                   | 126                      | 146                         | -20                      |
| 2020-2021 | 1            | 1                | 0                      | 65             | 32                 | 6                    | 7                   | 110                      | 145                         | -35                      |
| Average   | 0            | 1                | -1                     | 85             | 13                 | 4                    | 6                   | 108                      | 142                         | -33                      |